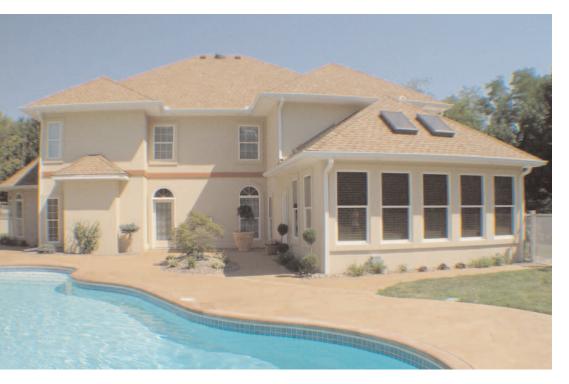

## BY SECURE STRUCTURES, INC.

Kansas City, MO

Single-Family Custom Home

6,200 sq. ft.

This custom home showcases the latest technology in removable form construction—using every kind of forming application that Wall-Ties & Forms produces. The home includes poured steps, round dining room with arched windows, swimming pool and retaining wall, using radius forms. The upstairs theater room doubles as a safe room with the addition of two steel doors. Finishing touches include a colored concrete driveway, stamped concrete pool deck area and an aluminum spiral staircase.